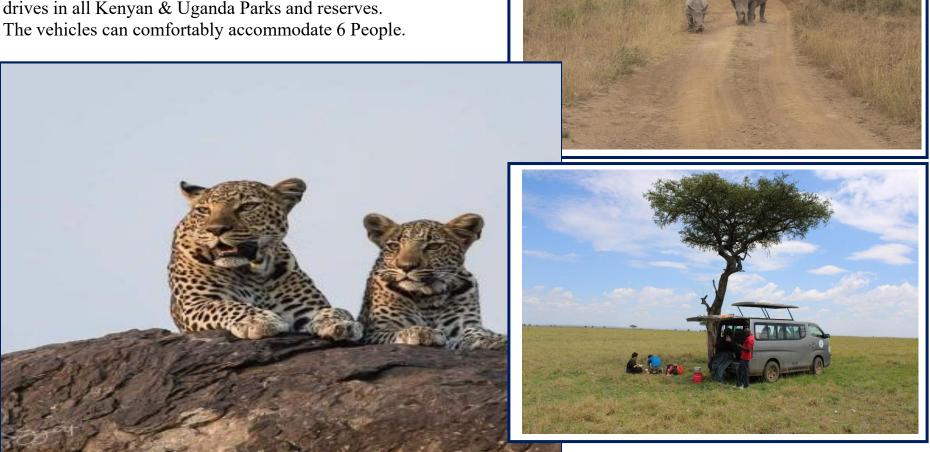

### **OUR SAFARI VAN VEHICLES**

#### **OUR SAFARI VAN VEHICLES**

The Tour Vans Safari vehicles that are available at Nature Path Travels Ltd are customized for African Safari. All our vehicles are of good quality, well maintained & comeWith a friendly professional Tour Driver Guide.

The safari minivans are perfect for doing your wildlife games drives in all Kenyan & Uganda Parks and reserves.