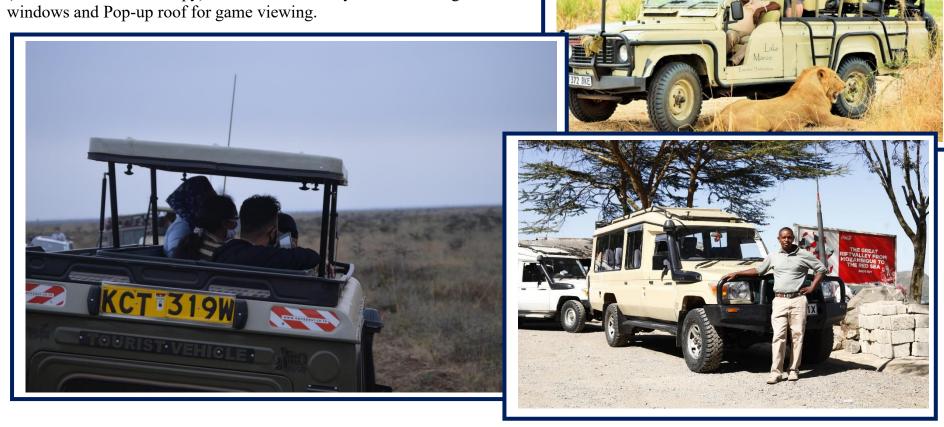

### **OUR 4x4 SAFARI VEHICLES**

#### SAFARI WITH 4X4 LAND CRUISER

NATURE PATH TRAVELS LTD Vehicles are Great for Game Drives and Game viewing as well as for Photographers. The Vehicles are customized for African terrain & climates encountered along the way.

There are two types of 4x4 Land cruisers, an Open sided (which some have a canopy) & closed which they come with large windows and Pop-up roof for game viewing.