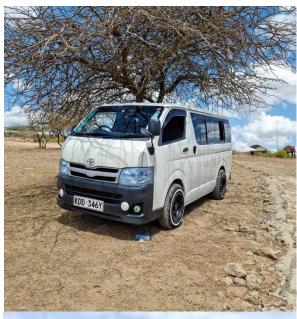

### **OUR SAFARI VAN VEHICLES**

#### **OUR SAFARI VAN VEHICLES**

The Tour Vans Safari vehicles that are available at Nature Path Travels Ltd are customized for African Safari. All our vehicles are of good quality, well maintained & comeWith a friendly professional Tour Driver Guide.

The safari minivans are perfect for doing your wildlife games drives in all Kenyan & Uganda Parks and reserves.